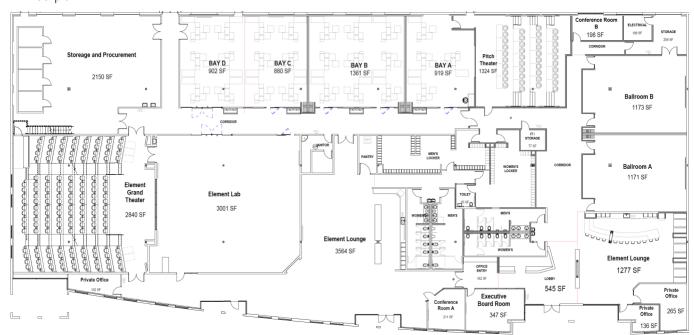

## MedtoMarket Floorplan with Square Footage:

MedtoMarket has multiple flex-rooms and conference rooms along with large classroom/auditoriums. The  $\sim$ 32,000 SF facility is divided into two divisions called M2M Element and M2M Helix. Each division is listed separately below with rooms and sizes.

### • 2D floorplan

• Matterport 3D Interactive view of the facility

## Auditoriums and Capacity:

- M2M Helix Side (Wifi enabled and direct A/V connect in all Ballrooms)
  - o Ballroom A 1171 SF with seating and 40 with full A/V
  - $\circ$  Ballroom B 1173 SF with seating for 40 with full A/V
  - o Combined Ballroom A+B seating for 90 with double drop down projectors and stage for panel discussion
  - Pitch Theater 1324 SF with stadium seating for 40 with glass window that looks into adjacent bioskills training bays
    - Two 85" TVs and large drop down projector
    - Full A/V capabilities
    - Can bring A/V feed from any part of building or send A/V out of building
  - o Executive Board Room
    - 347 SF with seating for 12
    - Full A/V streaming and TV
  - o Conference Room A
    - 211 SF with seating for 8
    - Full A/V streaming and TV
  - o Helix Lounge and Lobby
    - 1822 SF with area for approximately 60 in social event or sit down
    - Large men's and women's bathrooms
    - Two TVs that can stream video from other lecture rooms

## • M2M Element Division

- Element Lounge and Lobby
  - 3564 SF with opportunity to seat up to 125
  - Full A/V capabilities with three 85" TVs in lounge
  - Large men's and women's bathroom
- o Element Grand Theater
  - 2840 SF with seating for up to 160 people
  - Full A/V capabilities
  - Large glass window that looks into Element Lab
  - Large presenter area ideal for panel discussion or stage setup